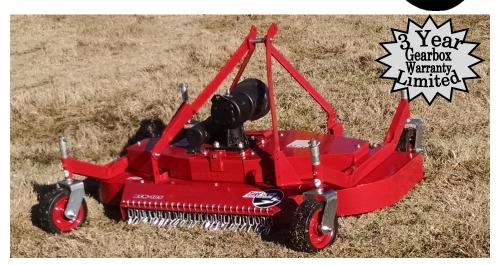

## **ECONOMY SERIES**

Keep your grassy areas looking good with the 100 Series Economy Finishing Mower by Tar River Implements. These mowers are great for compact tractors maintaining home estates and light landscaping.

### **FEATURES:**

- Solid Rubber Tires
- Rear Discharge
- Floating Hitch
- Easy Cutting Height & Belt Tension Adjustment
- Grease Spots on Wheel Forks
- Powder Coat Paint
- Category 1 Hitch

| Model   | Working<br>Width | Overall<br>Width | НР    | Number of<br>Blades | Grass<br>Discharge | Tires        | Ship<br>Weight |
|---------|------------------|------------------|-------|---------------------|--------------------|--------------|----------------|
| BFM-105 | 58"              | 59"              | 15-30 | 3                   | Rear Discharge     | Solid Rubber | 435 lbs.       |
| BFM-106 | 71"              | 72"              | 15-30 | 3                   | Rear Discharge     | Solid Rubber | 544 lbs.       |