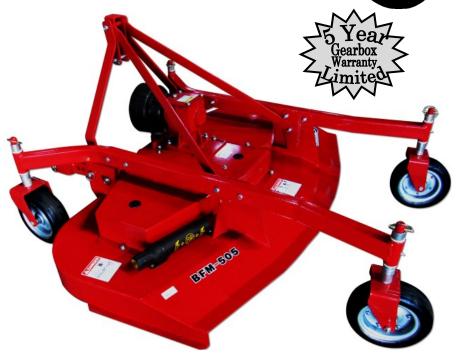

# PROFESSIONAL SERIES

Built for those more demanding jobs, the 500 Series Professional Grade Finishing Mower by Tar River Implements have a sleek design and are built heavy to withstand years of hard work. Get closer to those hard to reach spots with the tapered deck and get a nice clean cut every time with the rear discharge design.

## **FEATURES:**

- Solid Rubber Tires
- Rear Discharge
- Floating Hitch
- Easy Cutting Height & Belt Tension Adjustment
- Grease Spots on Wheel Forks
- Powder Coat Paint
- Category 1 Hitch

| Model   | Working<br>Width | Overall<br>Width | НР    | Number of<br>Blades | Grass<br>Discharge | Tires        | Ship<br>Weight |
|---------|------------------|------------------|-------|---------------------|--------------------|--------------|----------------|
| BFM-505 | 60"              | 64"              | 20-40 | 3                   | Rear Discharge     | Solid Rubber | 581 lbs.       |
| BFM-506 | 72"              | 75"              | 30-50 | 3                   | Rear Discharge     | Solid Rubber | 625 lbs.,      |
| BFM-507 | 84"              | 87"              | 40-50 | 3                   | Rear Discharge     | Solid Rubber | 836 lbs.       |