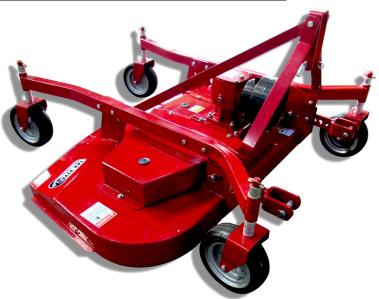

# PROFESSIONAL SERIES

Built for those more demanding jobs, the 500 Series Professional Grade Finishing Mower by Tar River Implements have a sleek design and are built heavy to withstand years of hard work. Get closer to those hard to reach spots with the tapered deck and get a nice clean cut every time with the rear discharge design.

## **FEATURES:**

- Solid Rubber Tires
- Rear Discharge
- Floating Hitch
- Easy Cutting Height & Belt Tension Adjustment
- Grease Spots on Wheel Forks
- Powder Coat Paint
- Category 1 Hitch

| Model   | Working<br>Width | Overall<br>Width | НР    | Number of<br>Blades | Grass<br>Discharge | Tires        | Ship<br>Weight |
|---------|------------------|------------------|-------|---------------------|--------------------|--------------|----------------|
| BFM-505 | 60"              | 64"              | 20-40 | 3                   | Rear Discharge     | Solid Rubber | 581 lbs.       |
| BFM-506 | 72"              | 75"              | 30-50 | 3                   | Rear Discharge     | Solid Rubber | 625 lbs.,      |
| BFM-507 | 84"              | 87"              | 40-50 | 3                   | Rear Discharge     | Solid Rubber | 836 lbs.       |