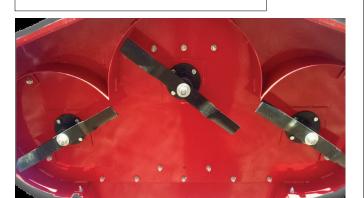

### **FEATURES:**

- Solid Rubber Tires
- Rear Discharge
- Floating Hitch
- Easy Cutting Height & Belt Tension Adjustment
- Grease Spots on Wheel Forks
- Powder Coat Paint
- Category 1 Hitch

| Model   | Working<br>Width | Overall<br>Width | НР    | Number of<br>Blades | Grass<br>Discharge | Tires        | Ship<br>Weight |
|---------|------------------|------------------|-------|---------------------|--------------------|--------------|----------------|
| BFM-105 | 58"              | 59"              | 15-30 | 3                   | Rear Discharge     | Solid Rubber | 435 lbs.       |
| BFM-106 | 71"              | 72"              | 15-30 | 3                   | Rear Discharge     | Solid Rubber | 544 lbs.       |

## **FEATURES:**

- Solid Rubber Tires
- Rear Discharge
- Floating Hitch
- Easy Cutting Height & Belt Tension Adjustment
- Grease Spots on Wheel Forks
- Powder Coat Paint
- Category 1 Hitch

| Model   | Working<br>Width | Overall<br>Width | НР    | Number of<br>Blades | Grass<br>Discharge | Tires        | Ship<br>Weight |
|---------|------------------|------------------|-------|---------------------|--------------------|--------------|----------------|
| BFM-505 | 60"              | 64"              | 20-40 | 3                   | Rear Discharge     | Solid Rubber | 581 lbs.       |
| BFM-506 | 72"              | 75"              | 30-50 | 3                   | Rear Discharge     | Solid Rubber | 625 lbs.,      |
| BFM-507 | 84"              | 87"              | 40-50 | 3                   | Rear Discharge     | Solid Rubber | 836 lbs.       |